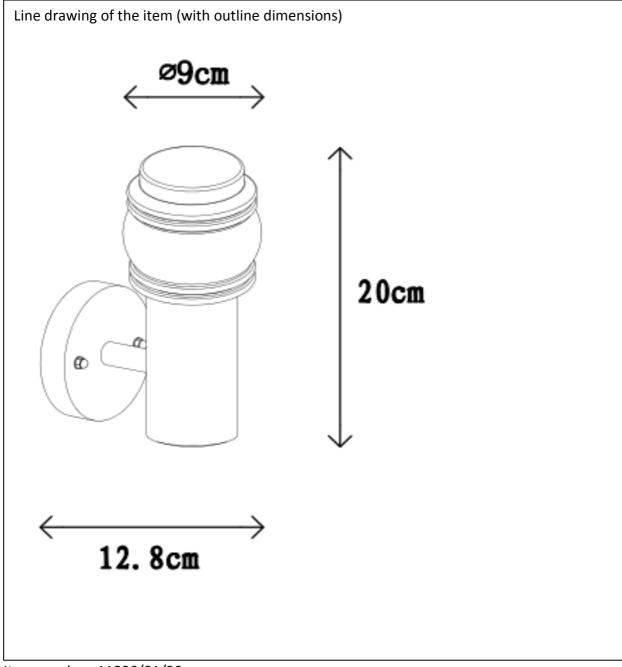

## Technical details

|                                           | Stainless steel |
|-------------------------------------------|-----------------|
| materials used:                           |                 |
|                                           | Stainless       |
| color:                                    | steel           |
| dimmable and how is the fixture dimmable: |                 |
| size: Height:                             | 12.8cm          |
| Length:                                   | 20cm            |
| Width:                                    | 9cm             |
| Net Weight:                               | 0.42kg          |
|                                           | 220-240V ~50HZ  |
| power requirements:                       |                 |
| bulk ture and maximum Wattage             | E14 Max 40W     |
| bulb type and maximum Wattage:            |                 |
| number of bulbs:                          | 1XE14           |
| IP degree:                                | IP44            |