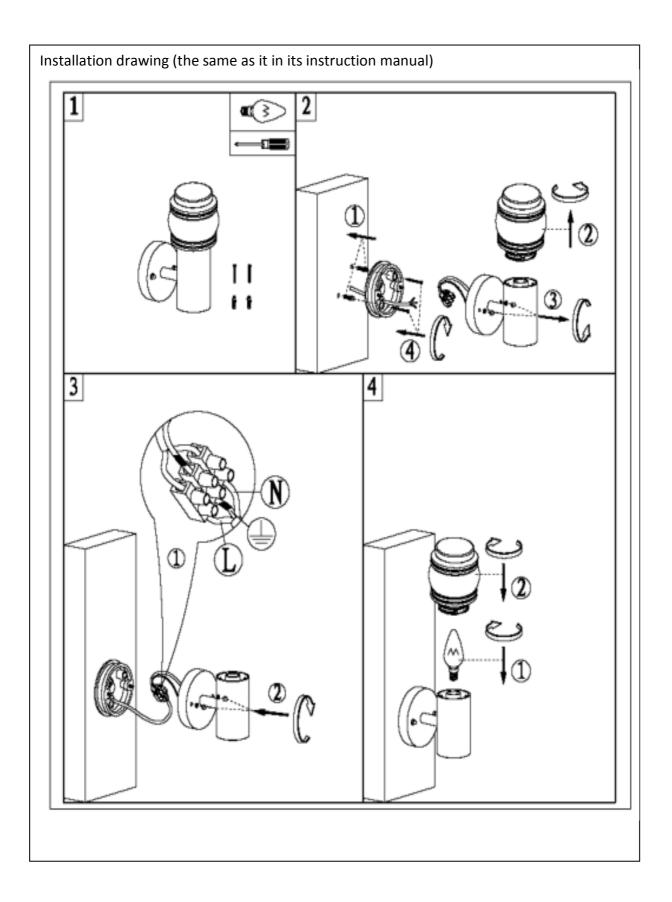

## Item number: 11806/01/30



## Technical details

|                                           | Stainless steel |
|-------------------------------------------|-----------------|
| materials used:                           |                 |
|                                           | Stainless       |
| color:                                    | steel           |
| dimmable and how is the fixture dimmable: |                 |
| size: Height:                             | 12.8cm          |
| Length:                                   | 20cm            |
| Width:                                    | 9cm             |
| Net Weight:                               | 0.42kg          |
|                                           | 220-240V ~50HZ  |
| power requirements:                       |                 |
| bulk t