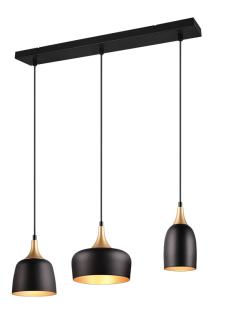

Pendant

# CHIRAZ - 310500332

excl. 3x E14 · max. 25W

- Ceiling mounting
- IP20
- Lamp(s) not included
- Adjustable in height

#### Material construction

Metal · Black mat Metal · Black mat

### **Product dimensions**

Width: 63cm Height: 150cm Depth: 20cm Weight: 1,41kg