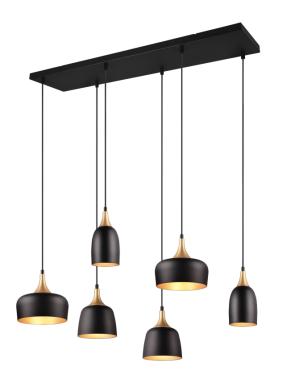

Pendant

# CHIRAZ – 310500632

excl. 6x E14 · max. 25W

- Ceiling mounting
- IP20
- Lamp(s) not included
- Adjustable in height

# **Material construction**

Metal · Black mat Metal · Black mat

### **Product dimensions**

Width: 90cm Height: 150cm Depth: 32cm Weight: 3,18kg