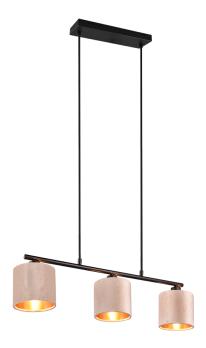

# **JULIETA - 319000344**

excl. 3x E14 · max. 40W

- Ceiling mounting
- IP20
- Lamp(s) not included

#### **Material construction**

Metal · fawn Velvet · fawn

#### **Product dimensions**

Width: 66cm Height: 150cm Diameter: 12cm Depth: 12cm Weight: 1,36kg