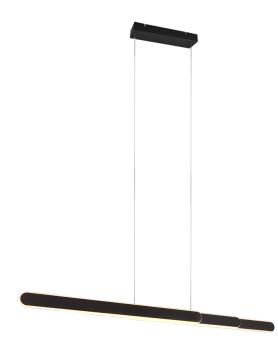

# HELIOS - 343310332

incl. 1x SMD, 48W · 1x 5800lm, 2700 - 6500K

- Adjustable light color
- 4 level Touch function
- Light color infinitely variable
- Up and Down lighting
- Ceiling mounting
- Not suitable for external dimmer
- Extendible
- IP20
- Adjustable in height

## Material construction

 $\mathsf{Metal} \cdot \mathsf{Black} \ \mathsf{mat}$ 

**Product dimensions** 

Width: 130cm Height: 150cm Depth: 6cm Weight: 2,4kg