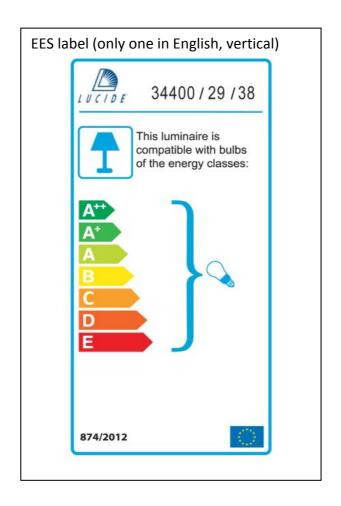

uction manual) (NL)

## Technical details

| materials used:                           | Metal          |
|-------------------------------------------|----------------|
| color:                                    | Matt cream     |
| dimmable and how is the fixture dimmable: |                |
| size: Height:                             | 122cm          |
| Length:                                   |                |
| Width:                                    | 29cm           |
| Net Weight:                               | 0.60KG         |
| power requirements:                       | 220V-240V~50Hz |
| bulb type and maximum Wattage:            | E14 Max.40W    |
| number of bulbs:                          | 1XE14          |
| IP degree:                                | IP20           |



Lucide NV
Bisschoppenhoflaan 145
2100 Deurne
Belgium
info@lucide.be

tel: +32 (0)3 366 22 04

www.lucide.be