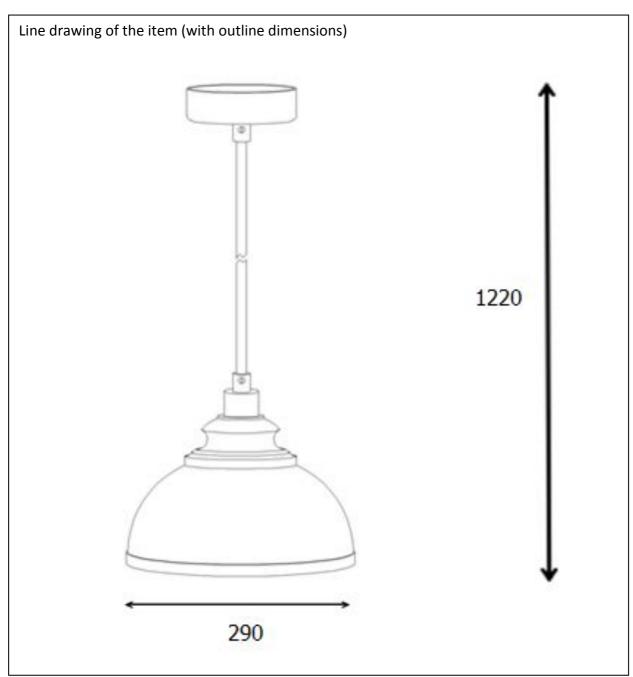

Item number: 34400/29/38

## Technical details

| materials used:                           | Metal          |
|-------------------------------------------|----------------|
| color:                                    | Matt cream     |
| dimmable and how is the fixture dimmable: |                |
| size: Height:                             | 122cm          |
| Length:                                   |                |
| Width:                                    | 29cm           |
| Net Weight:                               | 0.60KG         |
| power requirements:                       | 220V-240V~50Hz |
| bulb type and maximum Wattage:            | E14 Max.40W    |
| number of bulbs:                          | 1XE14          |
| IP degree:                                | IP20           |