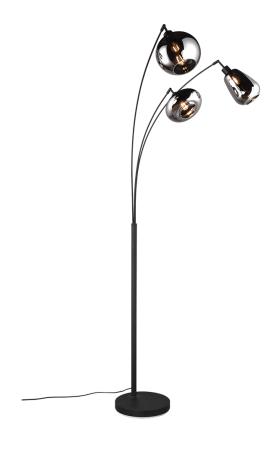

Floor lamp

# LUMINA – 417000332

excl. 3x E14 · max. 10W

- Footswitch
- IP20
- Lamp(s) not included

#### **Material construction**

Metal · Black mat Glass · Chrome plated

#### **Product dimensions**

Width: 71cm Height: 200cm Depth: 68cm Weight: 010,5kg