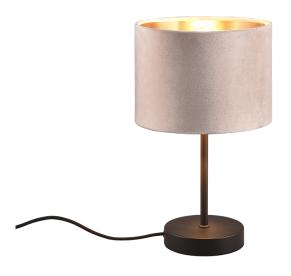

Table lamp

#### Material construction

Metal · fawn Velvet · fawn

#### **Product dimensions**

Height: 20cm Diameter: 30cm Weight: 0,7kg