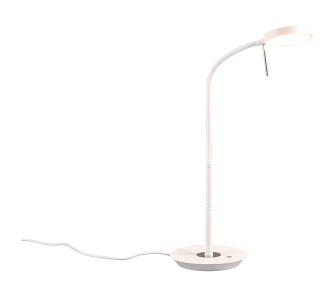

Table lamp

# MONZA - 523310131

incl. 1x SMD LED, 12W · 1x 1400lm, 2300+3000+4000K

- Integrated dimmer
- Sensor dimmer
- Adjustable light color
- Flexible
- Memory function
- IP20

## **Material construction**

 $\mathsf{Metal} \cdot \mathsf{White} \mathsf{\,mat}$ 

#### **Product dimensions**

Width: 19cm Height: 57cm Depth: 46cm Weight: 2,365kg