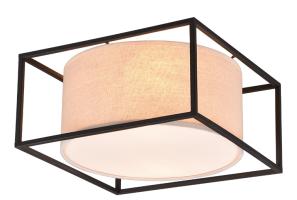

Ceiling lamp

# ROSS - 603100244

excl. 2x E27 · max. 25W

- Ceiling mounting
- IP20Lamp(s) not included

Material construction

Metal · Black mat Fabric · fawn

#### **Product dimensions**

Width: 30cm Height: 15cm Depth: 30cm Weight: 0,74kg