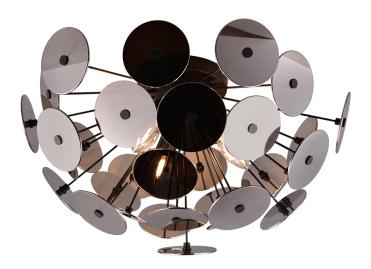

Ceiling lamp

# DISCALGO - 609900357

excl. 3x E14 · max. 40W

- Ceiling mounting
- IP20
- Lamp(s) not included

## Material construction

Metal · Black mat Glass · Chrome plated

#### **Product dimensions**

Height: 30cm Diameter: 54cm Weight: 1,625kg