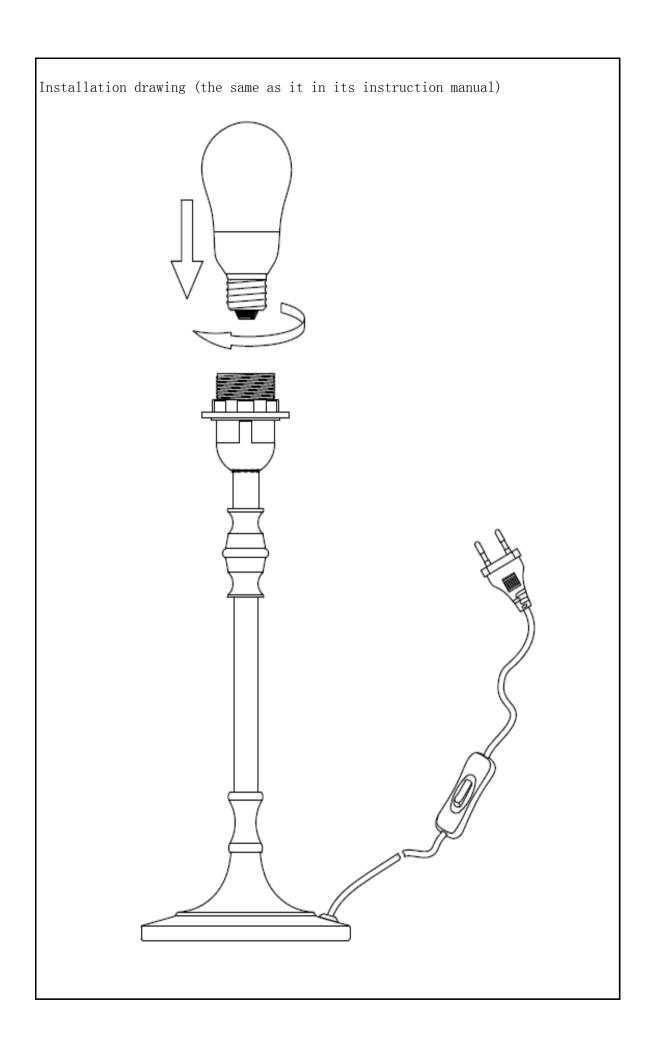

Item number: 61502/35/XX

Technical details

| recilifical details                       |                            |
|-------------------------------------------|----------------------------|
| materials used: Metal                     |                            |
| color:                                    | Antique brass/Chrome/Rusty |
| dimmable and how is the fixture dimmable: | ON/OFF                     |
| size: Height:                             | 45CM                       |
| Length:                                   | 13.6CM                     |
| Width:                                    | 13.6CM                     |
| Net Weight:                               | 0.8kgs                     |
| power requirements:                       | 220-240V~50Hz              |
| bulb type and maximum Wattage:            | 1xE27 Max.60W              |
| number of bulbs:                          | 1xE27                      |
| IP degree:                                | IP20                       |