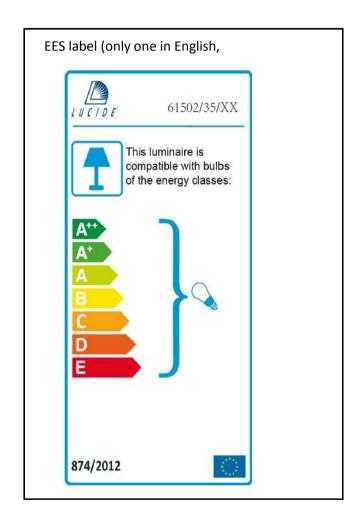

Item number: 61502/35/XX

Technical details

| recilifical details                       |                            |
|-------------------------------------------|----------------------------|
| materials used: Metal                     |                            |
| color:                                    | Antique brass/Chrome/Rusty |
| dimmable and how is the fixture dimmable: | ON/OFF                     |
| size: Height:                             | 45CM                       |
| Length:                                   | 13.6CM                     |
| Width:                                    | 13.6CM                     |
| Net Weight:                               | 0.8kgs                     |
| power requirements:                       | 220-240V~50Hz              |
| bulb type and maximum Wattage:            | 1xE27 Max.60W              |
| number of bulbs:                          | 1xE27                      |
| IP degree:                                | IP20                       |