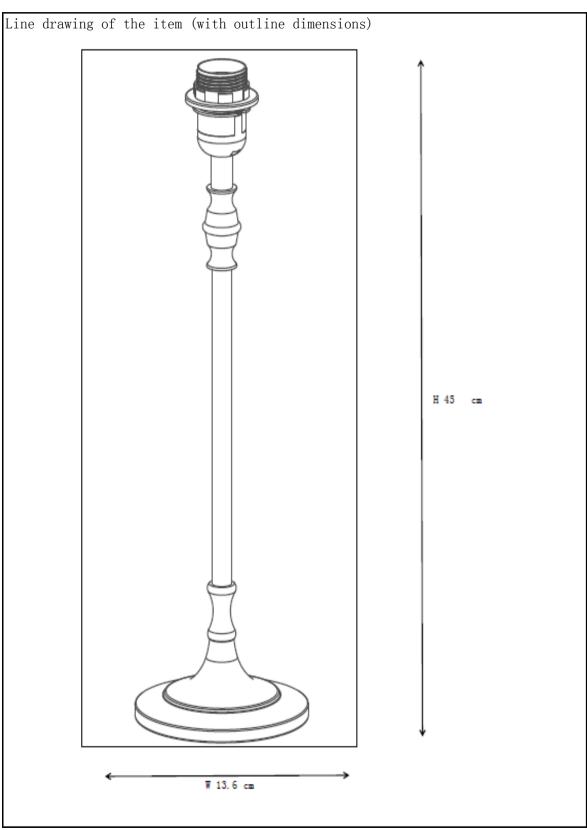

Item number: 61502/35/XX

Technical details

| recilifical details                       |                            |
|-------------------------------------------|----------------------------|
| materials used: Metal                     |                            |
| color:                                    | Antique brass/Chrome/Rusty |
| dimmable and how is the fixture dimmable: | ON/OFF                     |
| size: Height:                             | 45CM                       |
| Length:                                   | 13.6CM                     |
| Width:                                    | 13.6CM                     |
| Net Weight:                               | 0.8kgs                     |
| power requirements:                       | 220-240V~50Hz              |
| bulb type and maximum Wattage:            | 1xE27 Max.60W              |
| number of bulbs:                          | 1xE27                      |
| IP degree:                                | IP20                       |