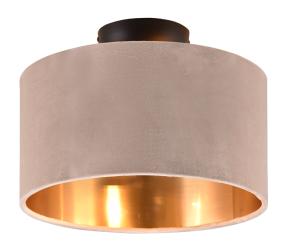

## Ceiling lamp

# **JULIETA - 619000244**

excl. 2x E14 · max. 40W

- Ceiling mounting
- IP20
- Lamp(s) not included

### **Material construction**

Metal · fawn Velvet · fawn

### **Product dimensions**

Height: 22cm Diameter: 30cm Weight: 0,65kg