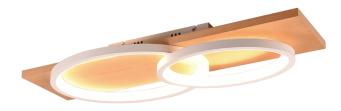

# **BARCA - 641110231**

incl. 1x SMD, 30W · 1x 3500lm, 3000K

- Wall- & ceiling mounting
- IP20

## **Material construction**

 $\mathsf{Metal} \cdot \mathsf{White} \; \mathsf{mat}$ 

## **Product dimensions**

Width: 75cm Height: 10cm Depth: 33cm Weight: 2,775kg