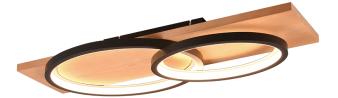

# **BARCA - 641110232**

incl. 1x SMD, 30W · 1x 3500lm, 3000K

- Dimmable via switch
- Wall- & ceiling mounting
- IP20

## **Material construction**

Metal · Black mat

## **Product dimensions**

Width: 75cm Height: 10cm Depth: 33cm Weight: 2,775kg