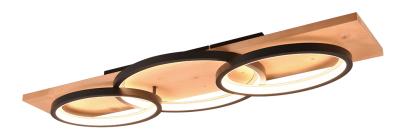

# **BARCA - 641110332**

incl. 1x SMD, 40W · 1x 4700lm, 3000K

- Dimmable via switch
- Wall- & ceiling mounting
- IP20

## **Material construction**

Metal · Black mat

## **Product dimensions**

Width: 97cm Height: 10cm Depth: 33cm Weight: 3,215kg

## **Technical data**

Light source: SMD – LED (integrated)

Watt: 40W Lumen: 1x 4700lm Kelvin: 3000K

Color rendering (CRI): > 80 CRI

Lifetime: 30000H

Switching cycles: 15000x ON/OFF

operating voltage:  $230V \sim 50Hz$ 