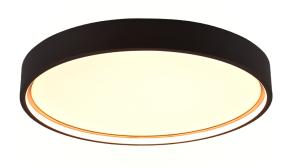

## Ceiling lamp

# **DOHA - 641310232**

incl. 1x SMD, 29W · 1x 3260lm, 2300+3000+4000K

- Separately switchable
- Not suitable for external dimmer
- Wall- & ceiling mounting
- IP20
- Colours directly adjustable at the lamp

### **Material construction**

Metal · Black mat

#### **Product dimensions**

Height: 5cm Diameter: 45cm Weight: 2,548kg