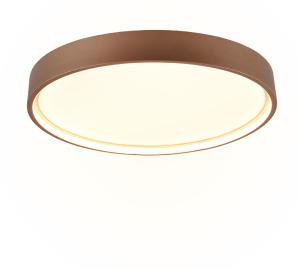

# Ceiling lamp

# **DOHA - 641310265**

incl. 1x SMD, 29W · 1x 3260lm, 2300+3000+4000K

- Separately switchable
- Not suitable for external dimmer
- IP20
- Colours directly adjustable at the lamp

### **Material construction**

Metal · Coffee

### **Product dimensions**

Height: 5cm Diameter: 45cm Weight: 2,53kg