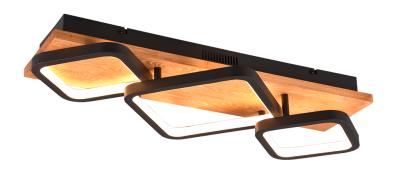

# **RAMA - 643210332**

incl. 1x SMD, 32W · 1x 3800lm, 3000K

- Wall- & ceiling mounting
- IP20

# **Material construction**

Metal · Black mat

### **Product dimensions**

Width: 67cm Height: 12cm Depth: 32cm Weight: 2,9kg