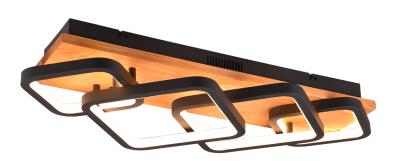

Ceiling lamp

# RAMA – 643210432

incl. 1x SMD, 36W · 1x 4200lm, 3000K

- Dimmable via switch
- Wall- & ceiling mounting
- IP20

### **Material construction**

Metal · Black mat