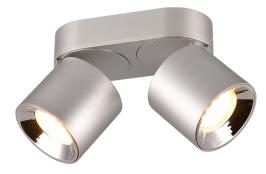

Ceiling lamp

# **GUAYANA - 651000207**

excl. 2x GU10 · max. 10W

• Ceiling mounting

**Technical data** 

Protection grade: 2 IP classification: IP20

Light source: excl. 2x GU10 · max. 10W

operating voltage:  $230V \sim 50Hz$ 

IP20 Lamp(s) not included

**Material construction** 

Metal · Nickel mat