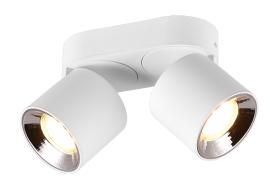

# **GUAYANA - 651000231**

excl. 2x GU10 · max. 10W

- IP20
- Lamp(s) not included

# **Material construction**

Metal · White mat

## **Product dimensions**

Width: 18cm Height: 12cm Depth: 8cm Weight: 0,82kg