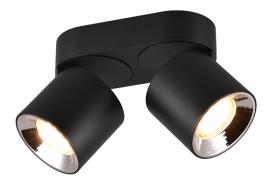

Ceiling lamp

# **GUAYANA – 651000232**

excl. 2x GU10 · max. 10W

- Ceiling mounting
- IP20
- Lamp(s) not included

#### **Material construction**

Metal · Black mat