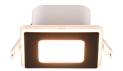

# Recessed lighting

# NIMBUS - 653410132

incl. 1x SMD, 5W · 1x 450lm, 3000K

- Separately switchable
- IP44
- Not dimmable

# **Material construction**

Plastic · Black mat

# **Product dimensions**

Width: 8cm Height: 3cm Depth: 8cm ceiling cut-out: 7,5cm Weight: 0,112kg