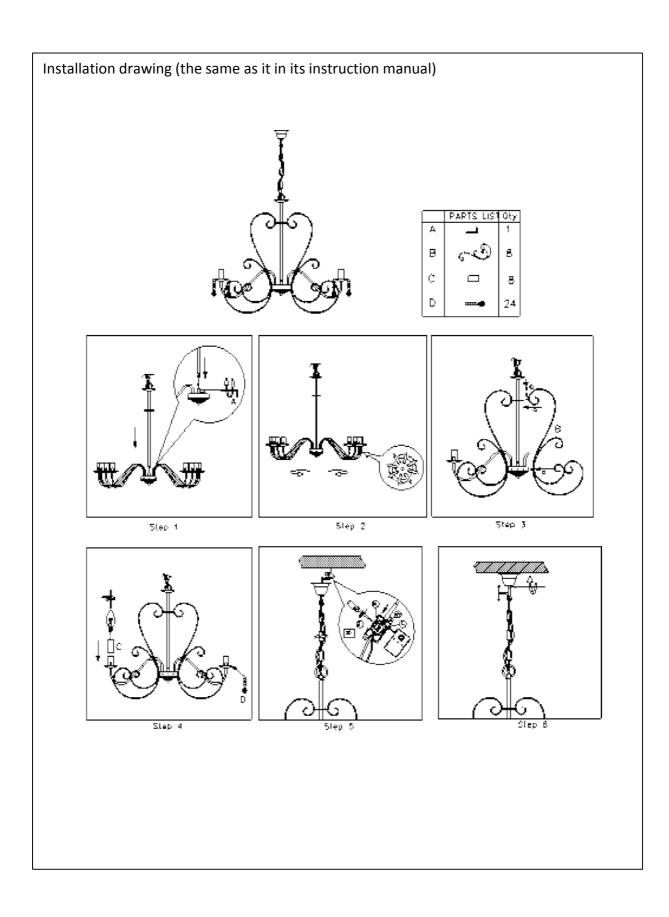

Item number:78307/08/97



## **Technical details**

| materials used:                           |             | Metal and glass                           |
|-------------------------------------------|-------------|-------------------------------------------|
| color:                                    |             | painted rusty w/gold+clear glass droplets |
| dimmable and how is the fixture dimmable: |             |                                           |
| size:                                     | Height:     | 140cm                                     |
|                                           | Length:     | 73cm                                      |
|                                           | Width:      | 73cm                                      |
|