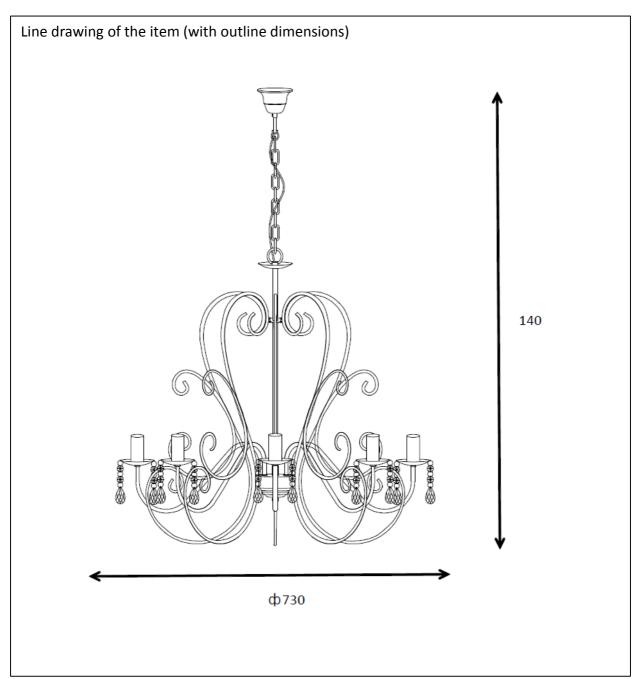

## **Technical details**

| materials used:                           |             | Metal and glass                           |
|-------------------------------------------|-------------|-------------------------------------------|
| color:                                    |             | painted rusty w/gold+clear glass droplets |
| dimmable and how is the fixture dimmable: |             |                                           |
| size:                                     | Height:     | 140cm                                     |
|                                           | Length:     | 73cm                                      |
|                                           | Width:      | 73cm                                      |
|                                           | Net Weight: | 4.0kgs                                    |
| power requirements:                       |             | 220-240V-50Hz                             |
| bulb type and maximum Wattage:            |             | E14 ESL MAX.9W                            |
| number of bulbs:                          |             | 8XE14                                     |
| IP degree:                                |             | IP20                                      |