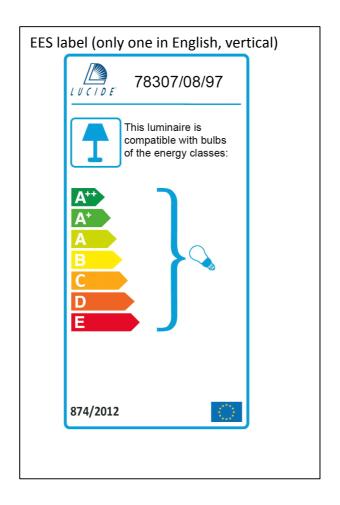

| Height:     | 140cm                                     |
|                                           | Length:     | 73cm                                      |
|                                           | Width:      | 73cm                                      |
|                                           | Net Weight: | 4.0kgs                                    |
| power requirements:                       |             | 220-240V-50Hz                             |
| bulb type and maximum Wattage:            |             | E14 ESL MAX.9W                            |
| number of bulbs:                          |             | 8XE14                                     |
| IP degree:                                |             | IP20                                      |



Lucide NV
Bisschoppenhoflaan 145
2100 Deurne
Belgium
info@lucide.be

tel: +32 (0)3 366 22 04 www.lucide.be