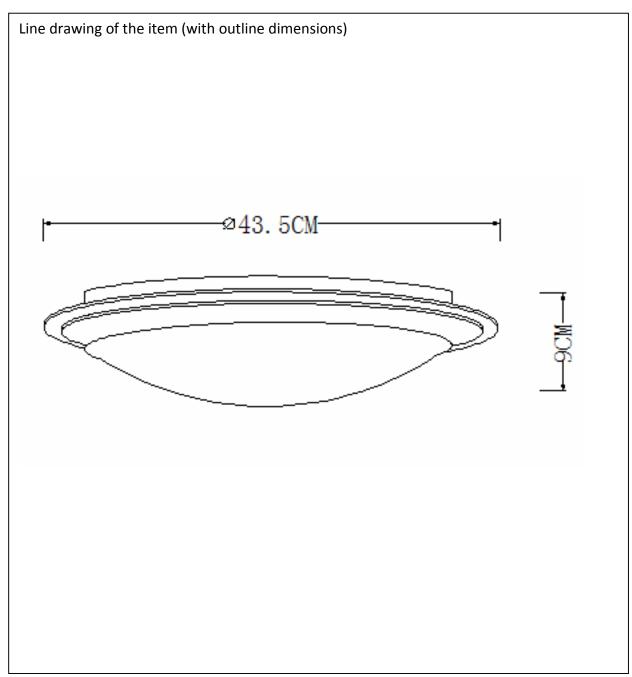

## **Technical details**

| materials used:                           |             | Metal+Acrylic  |  |
|-------------------------------------------|-------------|----------------|--|
| color:                                    |             | WHITE          |  |
| dimmable and how is the fixture dimmable: |             |                |  |
| size:                                     | Height:     | 9CM            |  |
|                                           | Length:     |                |  |
|                                           | Width:      | Ф43.5CM        |  |
|                                           | Net Weight: | 1.1kg          |  |
| power requirements:                       |             | 220V-240V~50Hz |  |
|                                           |             |                |  |
| bulb type and maximum Wattage:            |             | LED Max.24W    |  |
| number of bulbs:                          |             | 48*0.5W SMD    |  |
| IP degree:                                |             | IP21           |  |