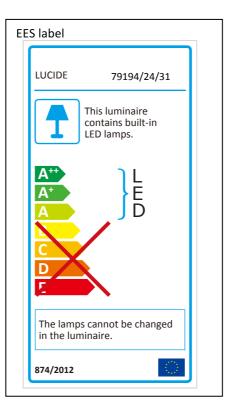

Item number: 79194/24/31

Technical details

| Materials used:                      |             | PC                   |
|--------------------------------------|-------------|----------------------|
| Color:                               |             | White                |
| Dimmable and how is fixture dimmable |             | No                   |
| Size:                                | Height:     | 4.8cm                |
|                                      | Length:     | 28cm                 |
|                                      | Width:      | 28cm                 |
|                                      | Net weight: | 1.05kg               |
| Power requirements:                  |             | 220-240V~50Hz        |
| Bulb type and maximum wattage:       |             | SMD LED 24W in total |
| Number of bulbs:                     |             | 120PCS SMD LED       |
| IP degree:                           |             | IP54                 |