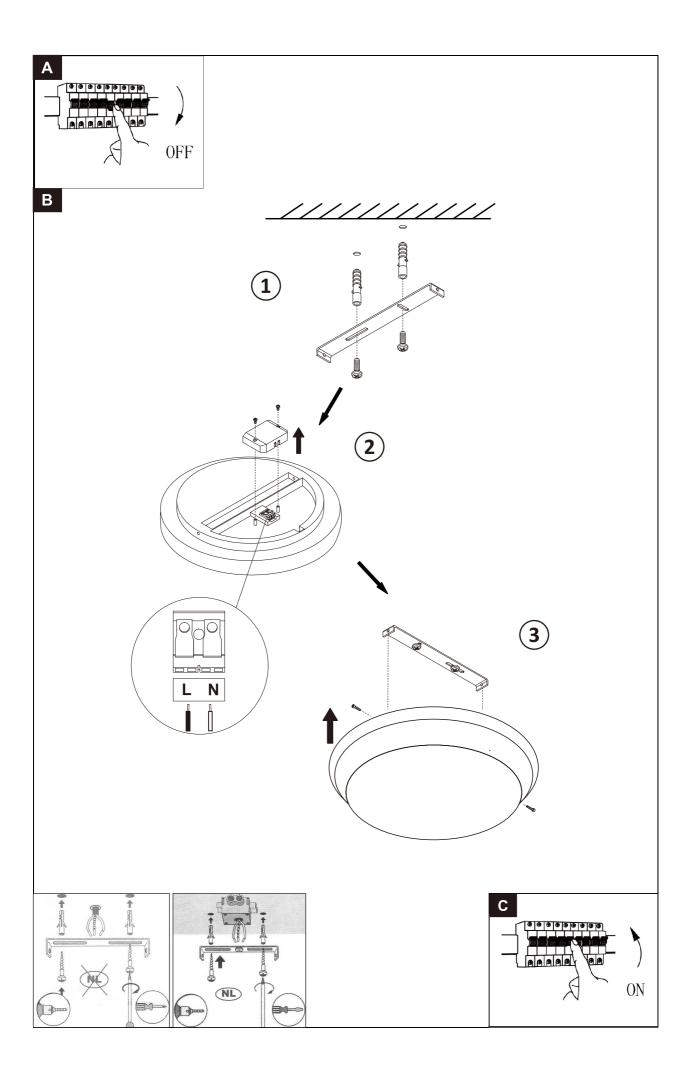

-----------------|
| Color:                               |             | White                |
| Dimmable and how is fixture dimmable |             | No                   |
| Size:                                | Height:     | 4.8cm                |
|                                      | Length:     | 28cm                 |
|                                      | Width:      | 28cm                 |
|                                      | Net weight: | 1.05kg               |
| Power requirements:                  |             | 220-240V~50Hz        |
| Bulb type and maximum wattage:       |             | SMD LED 24W in total |
| Number of bulbs:                     |             | 120PCS SMD LED       |
| IP degree:                           |             | IP54                 |



# Warranty declaration:

Lucide NV warrants that the products supplied will be free from defects in material and workmanship for a period of 2 years from the date of purchase by the end user, if the item is installed and maintained properly as mentioned in the user manual. Exclusions for the warranty: 1. Broken glass parts of the fixture will only be replaced within 14 days after purchasing by the end user. 2. Normal wear and tear, discoloring as a result from normal use. 3. Damage caused by external causes like fire, water, wrong use/ installation or maintenance of the product.

For warranty claims the customer needs to hand over defective fixture/part and the original purchase ticket.

#### Garantieverklaring:

Lucide NV garandeert dat de geleverde producten vanaf de datum van aanschaf