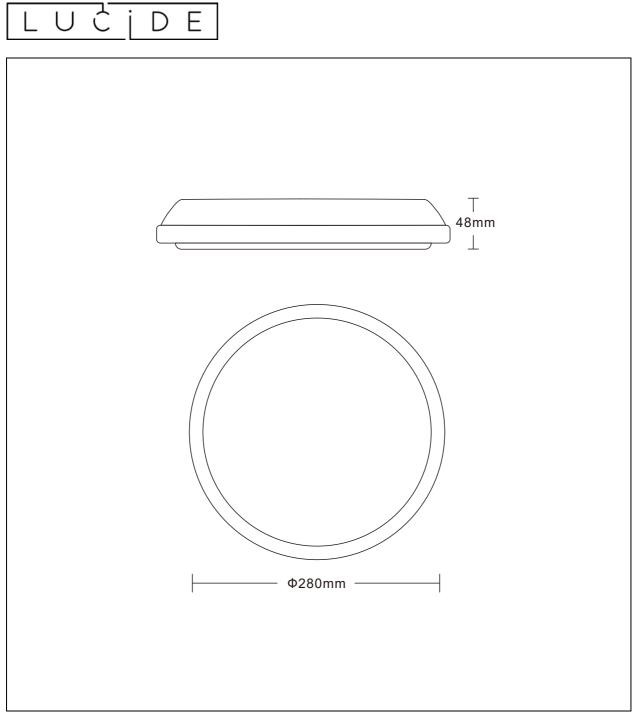

Item number: 79194/24/31

Technical details

| Materials used:                      |             | PC                   |
|--------------------------------------|-------------|----------------------|
| Color:                               |             | White                |
| Dimmable and how is fixture dimmable |             | No                   |
| Size:                                | Height:     | 4.8cm                |
|                                      | Length:     | 28cm                 |
|                                      | Width:      | 28cm                 |
|                                      | Net weight: | 1.05kg               |
| Power requirements:                  |             | 220-240V~50Hz        |
| Bulb type and maximum wattage:       |             | SMD LED 24W in total |
| Number of bulbs:                     |             | 120PCS SMD LED       |
| IP degree:                           |             | IP54                 |