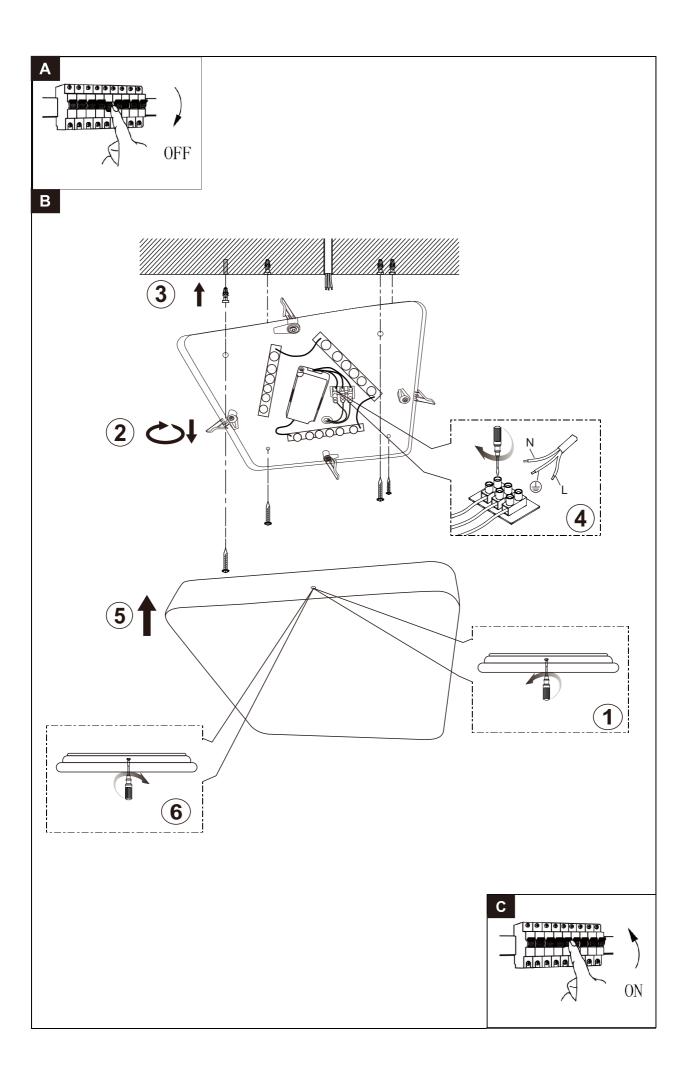

Technical details

| Materials used:                      |             | PMMA, Aluminum       |  |
|--------------------------------------|-------------|----------------------|--|
| Color:                               |             | White                |  |
| Dimmable and how is fixture dimmable |             | No                   |  |
| Size:                                | Height:     | 7.8cm                |  |
|                                      | Length:     | 43cm                 |  |
|                                      | Width:      | 43cm                 |  |
|                                      | Net weight: | 1.1kg                |  |
| Power requirements:                  |             | 220-240V~50Hz        |  |
| Bulb type and maximum wattage:       |             | SMD LED 42W in total |  |
| Number of bulbs:                     |             | 48PCS SMD LED        |  |
| IP degree:                           |             | IP20                 |  |