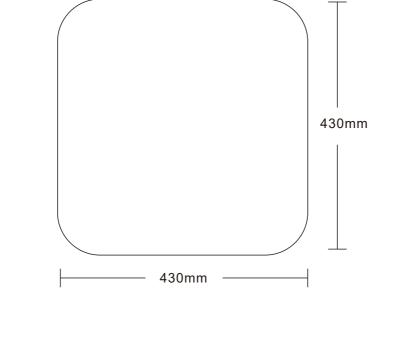

Technical details

| Materials used:                      |             | PMMA, Aluminum       |  |
|--------------------------------------|-------------|----------------------|--|
| Color:                               |             | White                |  |
| Dimmable and how is fixture dimmable |             | No                   |  |
| Size:                                | Height:     | 7.8cm                |  |
|                                      | Length:     | 43cm                 |  |
|                                      | Width:      | 43cm                 |  |
|                                      | Net weight: | 1.1kg                |  |
| Power requirements:                  |             | 220-240V~50Hz        |  |
| Bulb type and maximum wattage:       |             | SMD LED 42W in total |  |
| Number of bulbs:                     |             | 48PCS SMD LED        |  |
| IP degree:                           |             | IP20                 |  |