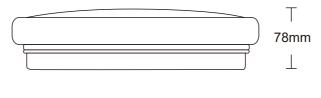

Technical details

| Materials used:                      |             | PMMA, Aluminum       |  |
|--------------------------------------|-------------|----------------------|--|
| Color:                               |             | White                |  |
| Dimmable and how is fixture dimmable |             | No                   |  |
| Size:                                | Height:     | 7.8cm                |  |
|                                      | Length:     | 43cm                 |  |
|                                      | Width:      | 43cm                 |  |
|                                      | Net weight: | 1.1kg                |  |
| Power requirements:                  |             | 220-240V~50Hz        |  |
| Bulb type and maximum wattage:       |             | SMD LED 42W in total |  |
| Number of bulbs:                     |             | 48PCS SMD LED        |  |
| IP degree:                           |             | IP20                 |  |