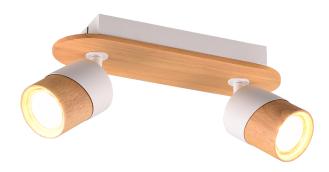

# **ARUNI - 801100231**

excl. 2x GU10 · max. 5W

- IP20
- Lamp(s) not included

### **Material construction**

Natural wood · Wood coloured

### **Product dimensions**

Width: 28cm Height: 15cm Diameter: 6cm Depth: 9cm Weight: 0,635kg