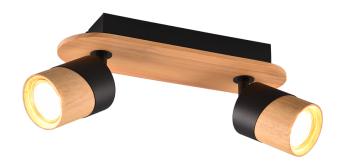

# **ARUNI - 801100232**

excl. 2x GU10 · max. 5W

- IP20
- Lamp(s) not included

# **Material construction**

Natural wood · Wood coloured

# **Product dimensions**

Width: 28cm Height: 15cm Diameter: 6cm Depth: 9cm Weight: 0,63kg

#### **Technical data**

Light source: excl. 2x GU10 · max. 5W

operating voltage:  $230V \sim 50Hz$ 

Protection grade: 1 IP classification: IP20