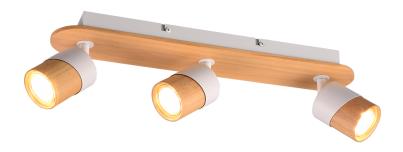

# **ARUNI - 801100331**

excl. 3x GU10 · max. 10W

Lamp(s) not included

## **Material construction**

Natural wood · Wood coloured

#### **Product dimensions**

Width: 48cm Height: 15cm Depth: 9cm Weight: 1,5kg