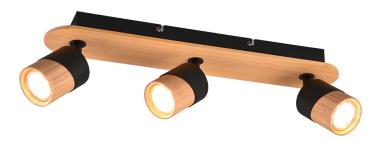

# **ARUNI - 801100332**

excl. 3x GU10 · max. 5W

- Wall- & ceiling mounting
- IP20
- Lamp(s) not included

### **Material construction**

Natural wood · Wood coloured

### **Product dimensions**

Width: 48cm Height: 15cm Depth: 9cm Weight: 1,5kg

### **Technical data**

Light source: excl. 3x GU10 · max. 5W

operating voltage:  $230V \sim 50Hz$ 

Protection grade: 1 IP classification: IP20