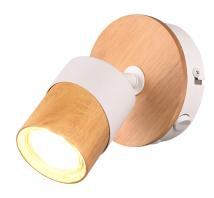

# **ARUNI - 801170131**

excl. 1x GU10 · max. 10W

- Switch
- Wall- & ceiling mounting
- IP20
- Lamp(s) not included

## **Material construction**

Natural wood · Wood coloured

#### **Product dimensions**

Width: 11cm Height: 13cm Diameter: 6cm Depth: 15cm Weight: 0,325kg