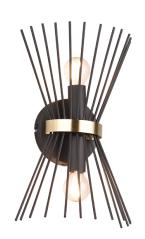

Wall lamp

# **ROD - R21532080**

excl. 2x E14 · max. 40W

- Up and Down lighting
- IP20
- Lamp(s) not included

## **Material construction**

Metal · black-gold