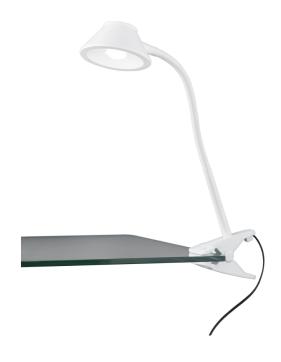

## Clamping lamp

# **BERRY - R22191201**

incl. 1x SMD, 3,5W · 1x 400lm, 3000K

- Cable switch
- Flexible
- IP20
- Not dimmable

## **Material construction**

Plastic · White

## **Product dimensions**

Width: 9cm Height: 26cm Diameter: 9cm Weight: 0,29kg