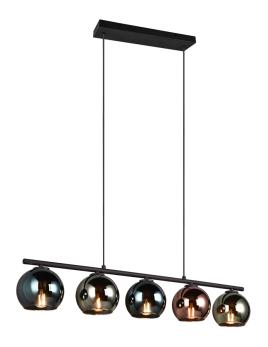

#### **Pendant**

# **SHELDON - R31305017**

excl. 5x E14 · max. 10W

- Ceiling mounting
- IP20
- Lamp(s) not included
- Adjustable in height

## **Material construction**

Metal · multicolor

## **Product dimensions**

Width: 83cm Height: 150cm Diameter: 13cm Depth: 13cm Weight: 1,965kg