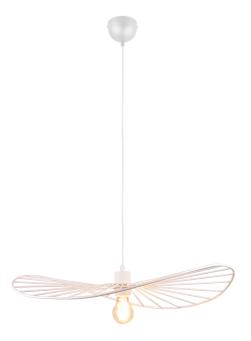

**Pendant** 

# **CHAPEAU - R31451031**

excl. 1x E27 · max. 40W

- Lamp(s) not included
- Adjustable in height

### **Material construction**

 $\mathsf{Metal} \cdot \mathsf{White} \; \mathsf{mat}$ 

### **Product dimensions**

Height: 150cm Diameter: 60cm Weight: 1,11kg