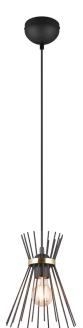

Pendant

## ROD - R31531080

excl. 1x E27 · max. 40W

- IP20
- Lamp(s) not included
- Adjustable in height

### Material construction

Metal  $\cdot$  black-gold

**Product dimensions** 

Height: 150cm Diameter: 20cm