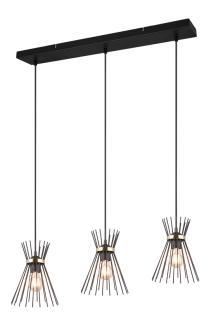

**Pendant** 

# **ROD - R31533080**

excl. 3x E27 · max. 40W

- IP20
- Lamp(s) not included
- Adjustable in height

# **Material construction**

Metal · black-gold

# **Product dimensions**

Width: 82cm Height: 150cm Diameter: 20cm Depth: 20cm Weight: 2,46kg