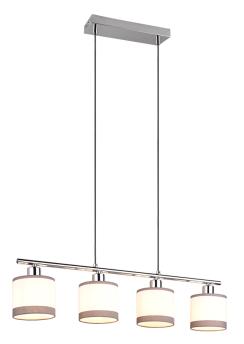

# **Pendant**

# **DAVOS - R31554006**

excl. 4x E14 · max. 10W

- Ceiling mounting
- IP20
- Lamp(s) not included
- Adjustable in height

### **Material construction**

Metal · Chrome Fabric · White

### **Product dimensions**

Width: 75cm Height: 150cm Diameter: 12cm Depth: 12cm Weight: 1,15kg