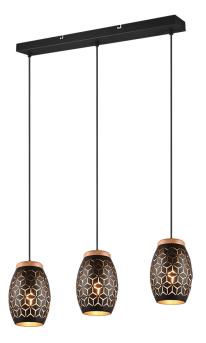

#### **Pendant**

# **BIDAR - R31573080**

excl. 3x E27 · max. 28W

- Ceiling mounting
- IP20
- Lamp(s) not included
- Adjustable in height

## **Material construction**

Metal · black-gold

## **Product dimensions**

Width: 71cm Height: 150cm Diameter: 15cm Depth: 15cm Weight: 2,18kg