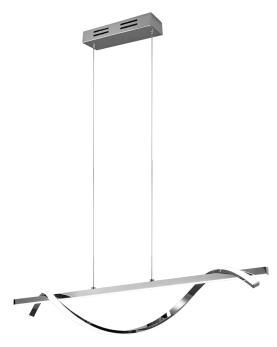

Pendant

# ISABEL - R32201106

incl. 1x SMD, 26W · 1x 3000lm, 4000K

- Dimmable via switch
- Ceiling mounting
- IP20
- 4000K
- Adjustable in height

## **Material construction**

 $\mathsf{Metal} \cdot \mathsf{Chrome}$ 

**Product dimensions** 

Width: 100cm Height: 150cm Depth: 18cm Weight: 1,27kg