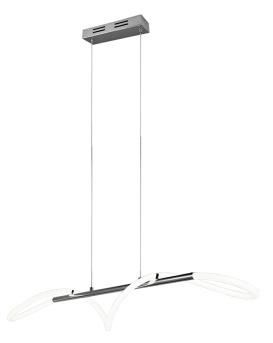

# **ARGOS - R32361106**

incl. 1x SMD, 28W · 1x 3500lm, 4000K

- Dimmable via switch
- Ceiling mounting
- IP20
- 4000K
- Adjustable in height

# **Material construction**

Metal · Chrome Acryl · White

# **Product dimensions**

Width: 105cm Height: 150cm Depth: 34cm Weight: 1,45kg