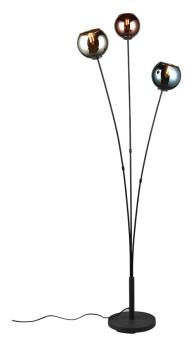

# Floor lamp

# **SHELDON - R41303017**

excl. 3x E14 · max. 10W

- Footswitch
- IP20
- Lamp(s) not included

### **Material construction**

Metal · multicolor

### **Product dimensions**

Width: 40cm Height: 150cm Depth: 39cm Weight: 4,03kg