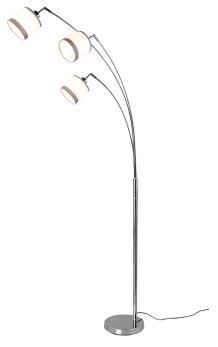

Floor lamp

# **DAVOS - R41553006**

excl. 3x E14 · max. 28W

- Footswitch
- IP20
- Lamp(s) not included

## **Material construction**

Metal · Chrome Fabric · White

# **Product dimensions**

Height: 185cm Diameter: 12cm Weight: 4,715kg