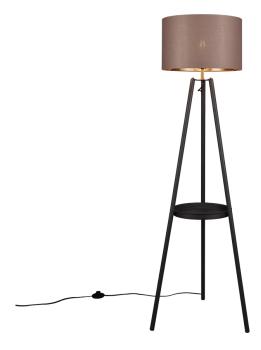

## Floor lamp

# **COLETTE - R41561032**

excl. 1x E27 · max. 60W

- Footswitch
- IP20
- Lamp(s) not included

## **Material construction**

Metal · Black mat Fabric · taupe

## **Product dimensions**

Height: 152cm Diameter: 57cm Weight: 2,905kg