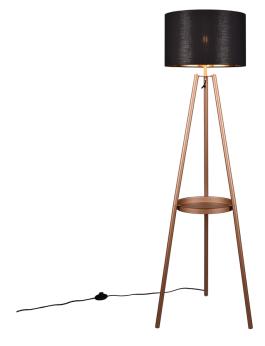

## Floor lamp

# **COLETTE - R41561065**

excl. 1x E27 · max. 60W

- Footswitch
- IP20
- Lamp(s) not included

## **Material construction**

Metal · Coffee Fabric · black-gold

## **Product dimensions**

Height: 152cm Diameter: 57cm Weight: 2,86kg