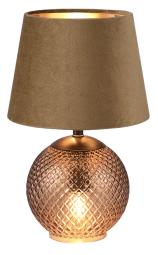

# Table lamp JONNA – R51242013

excl. 2x E14 · max. 18W

- Cable switch
- IP20
- Lamp(s) not included

#### **Material construction**

Glass · Amber Velvet · Brown

#### **Product dimensions**

Height: 29cm Diameter: 18cm Weight: 0,565kg