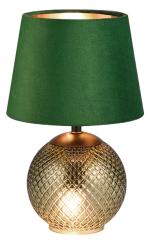

# Table lamp JONNA – R51242015

excl. 2x E14 · max. 18W

- Cable switch
- IP20
- Lamp(s) not included

#### **Material construction**

Glass · Green Velvet · Green

#### **Product dimensions**

Height: 29cm Diameter: 18cm Weight: 0,565kg