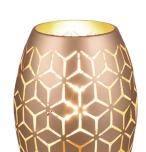

Table lamp

# **BIDAR - R51571065**

excl. 1x E27 · max. 28W

- Cable switch
- IP20
- Lamp(s) not included

### **Material construction**

Metal · Coffee

#### **Product dimensions**

Height: 21cm Diameter: 15cm Weight: 0,508kg